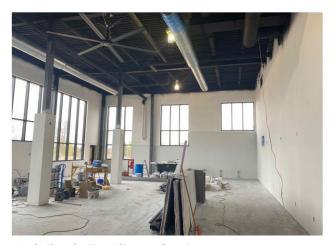

## School District of Manawa

Main Entrance steel erected

Fitness Center ready for metal wall panels

Painting in the Fitness Center

Demolition occurring new Middle School Suite

## **Update**

We are in the midst of tackling numerous different phases of construction throughout the High School. The new main entrance is being erected and starting to take shape, while inside the high school we are knocking down walls, removing flooring, and prepping to lay out the new spaces. You will start seeing the metal panel facade being installed on the fitness center, and admin addition, along with site work continuing to be completed with concrete stairs sidewalks, and landscaping.