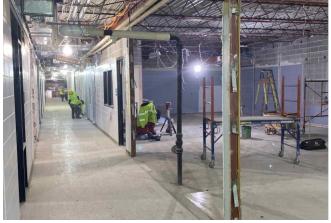

## School District of Manawa

Main Entrance steel erected

Fitness Center ready for metal wall panels

Painting in the Fitness Center

Demolition occurring new Middle School Suite

## **Update**

We are in the midst of tackling numerous different phases of construction throughout the High School. The new main entrance is being erected and starting to take shape, while inside the high school we are knocking down walls, removing flooring, and prepping to lay out the new spaces. You will start seeing the metal panel facade being installed on the fitness center, and admin addition, along with site work continuing to be completed with concrete stairs sidewalks, and landscaping.