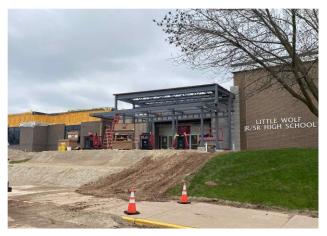

## School District of Manawa

Main Entrance steel erected

Fitness Center ready for metal wall panels

Painting in the Fitness Center

Demolition occurring new Middle School Suite

## **Update**

We are in the midst of tackling numerous different phases of construction throughout the High School. The new main entrance is being erected and starting to take shape, while inside the high school we are knocking down walls, removing flooring, and prepping to lay out the new spaces. You will start seeing the metal panel facade being installed on the fitness center, and admin addition, along with site work continuing to be completed with concrete stairs sidewalks, and landscaping.