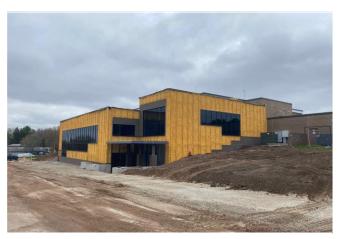

## School District of Manawa

Main Entrance steel erected

Fitness Center ready for metal wall panels

Painting in the Fitness Center

Demolition occurring new Middle School Suite

## **Update**

We are in the midst of tackling numerous different phases of construction throughout the High School. The new main entrance is being erected and starting to take shape, while inside the high school we are knocking down walls, removing flooring, and prepping to lay out the new spaces. You will start seeing the metal panel facade being installed on the fitness center, and admin addition, along with site work continuing to be completed with concrete stairs sidewalks, and landscaping.